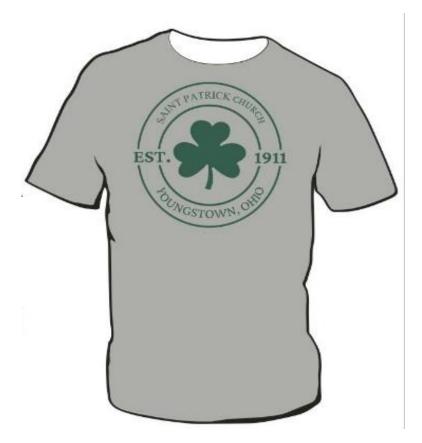

### T-SHIRT / SHORT SLEEVE - \$20; Youth \$15

| Color      | SM | MED | LG | XL | 2X | 3X | 4X | Total = Qty x Price |
|------------|----|-----|----|----|----|----|----|---------------------|
| White      |    |     |    |    |    |    |    |                     |
| Grey       |    |     |    |    |    |    |    |                     |
| Dark Green |    |     |    |    |    |    |    |                     |

## T-SHIRT / LONG SLEEVE - \$30; Youth \$25

| Color      | SM | MED | LG | XL | 2X | 3X | 4X | Total = Qty x Price |
|------------|----|-----|----|----|----|----|----|---------------------|
| White      |    |     |    |    |    |    |    |                     |
| Grey       |    |     |    |    |    |    |    |                     |
| Dark Green |    |     |    |    |    |    |    |                     |

#### SWEATSHIRT - \$35; Youth \$30

| Color      | SM | MED | LG | XL | 2X | 3X | 4X | Total = Qty x Price |
|------------|----|-----|----|----|----|----|----|---------------------|
| White      |    |     |    |    |    |    |    |                     |
| Grey       |    |     |    |    |    |    |    |                     |
| Dark Green |    |     |    |    |    |    |    |                     |

# **HOODY - \$40; Youth \$35**

| Color      | SM | MED | LG | XL | 2X | 3X | 4X | Total = Qty x Price |
|------------|----|-----|----|----|----|----|----|---------------------|
| White      |    |     |    |    |    |    |    |                     |
| Grey       |    |     |    |    |    |    |    |                     |
| Dark Green |    |     |    |    |    |    |    |                     |

The design above is for the t-shirts, sweatshirts and hooded sweatshirts. The lettering on the gray and white items will be in green. The lettering on the green items will be in white.

The design above is for the zip hooded sweatshirts. The lettering on the gray and white items will be in green. The lettering on the green items will be in white.