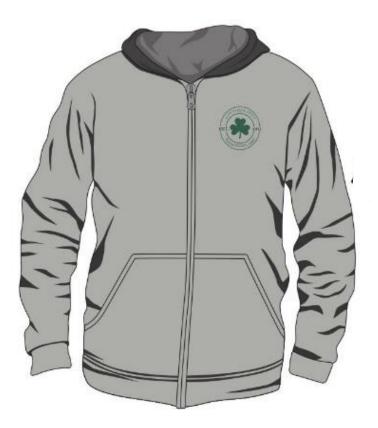

#### **ZIP HOODY - \$45; Youth \$40**

| Color      | SM | MED | LG | XL | 2X | 3X | 4X | Total = Qty x Price |
|------------|----|-----|----|----|----|----|----|---------------------|
| White      |    |     |    |    |    |    |    |                     |
| Grey       |    |     |    |    |    |    |    |                     |
| Dark Green |    |     |    |    |    |    |    |                     |

The design above is for the t-shirts, sweatshirts and hooded sweatshirts. The lettering on the gray and white items will be in green. The lettering on the green items will be in white.

The design above is for the zip hooded sweatshirts. The lettering on the gray and white items will be in green. The lettering on the green items will be in white.